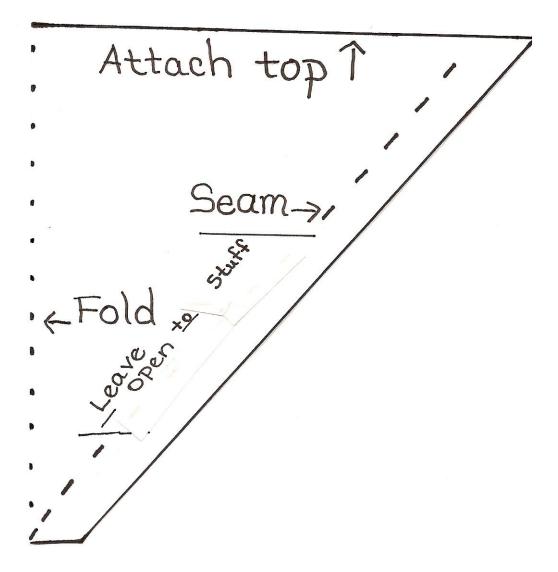

You will need two pieces of fabric about 16 x 20 inches (40 x 50 cm). Pin or trace the heart pattern on the fabric and cut. There is already a  $\frac{1}{2}$  inch (1.5 cm) seam allowance in the pattern.

- Place fabric right sides together and stitch all sides with the ½ inch (1.5 cm) seam allowance, leaving a 4 inch (10 cm) opening to turn.
- Clip excess fabric at corners and notch inside and outside curves.
- ✤ Turn pillow right side out.
- Press lightly, then stuff with fibrefill (about 150 grams).
- ✤ Stitch fabric opening closed by hand or machine.
- ✤ Place in a plastic bag, close with a pretty ribbon/card.